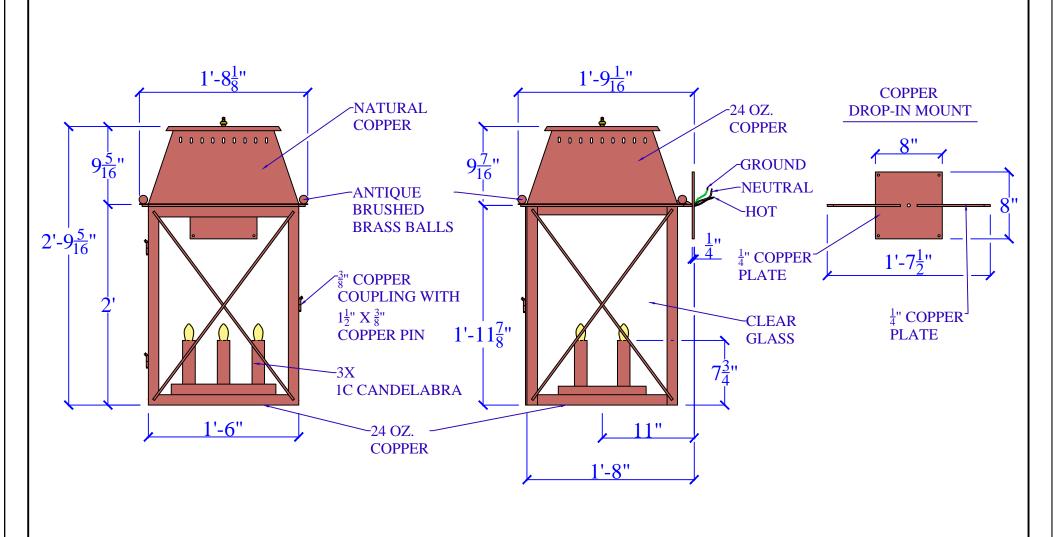

| LIGHT:   | PRESIDENT - H33-5/16" W20"- 3X 1C | DATE: | APP.BY: | J.D. |
|----------|-----------------------------------|-------|---------|------|
| BRACKET: | DROP-IN                           |       | REV.    |      |

## SPECIFICATION SHEET

COPYRIGHT 1994 TO CURRENT YEAR, CHARLESTON LIGHTING & MANUFACTURING, INC. (CLM).
ALL DESIGNS, DRAWINGS, MODEL NUMBERS, AND LANTERN

ALL DESIGNS, DRAWINGS, MODEL NUMBERS, AND LANTERN DESIGNATIONS ARE THE SOLE AND EXCLUSIVE PROPERTY OF (CLM) AND SHALL NOT BE DUPLICATED IN WHOLE OR PART WITHOUT THE WRITTEN CONSENT OF (CLM).